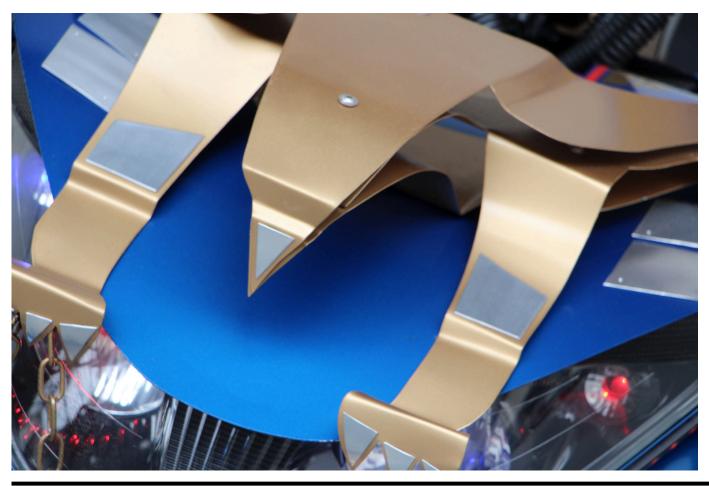

## **Dredd Bike**

It is the essence of Dredd on 2 wheels. The symbols of the eagle and the shield, representing law and order, run through the aesthetics of this fully working bike. Gadgets were essential on this crowd pleaser, so we made them interactive, microphone, sirens, lights and guns.

#### **Key Features**

Onboard radio mic with speaker system Multiple sirens Satnav and cameras LED lighting. Link to video - bike in action Link to video - making of

Offers in the region of **£10,000** 