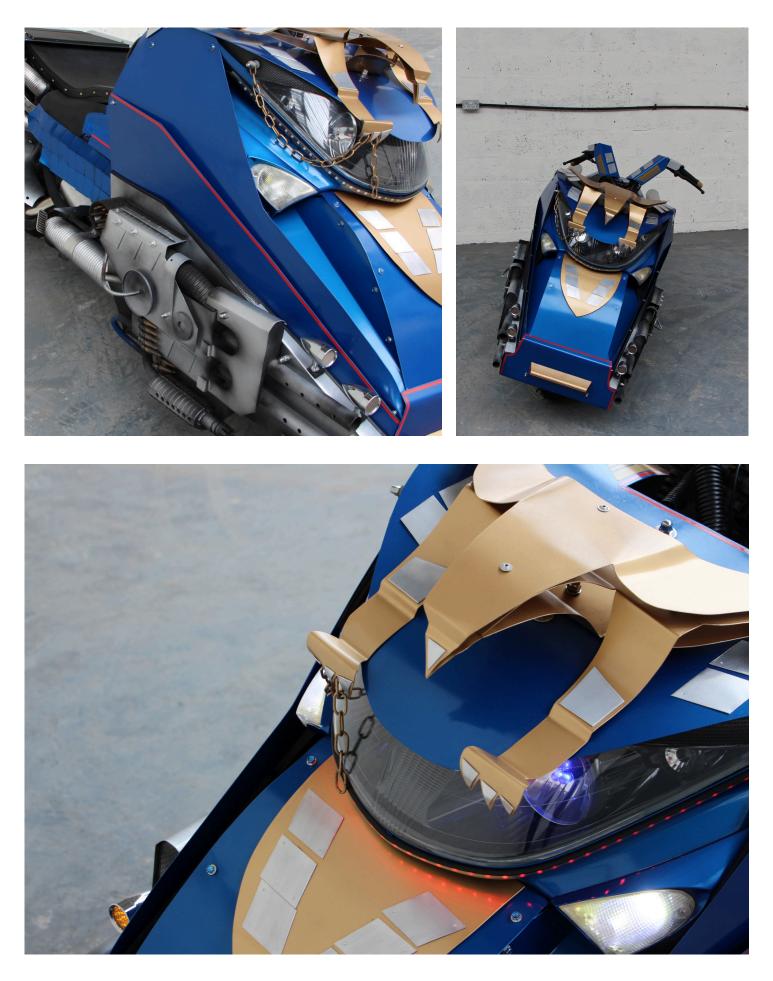

## **Dredd Bike**

It is the essence of Dredd on 2 wheels. The symbols of the eagle and the shield, representing law and order, run through the aesthetics of this fully working bike. Gadgets were essential on this crowd pleaser, so we made them interactive, microphone, sirens, lights and guns.

#### **Key Features**

Onboard radio mic with speaker system Multiple sirens Satnav and cameras LED lighting. Link to video - bike in action Link to video - making of

Offers in the region of **£10,000** 