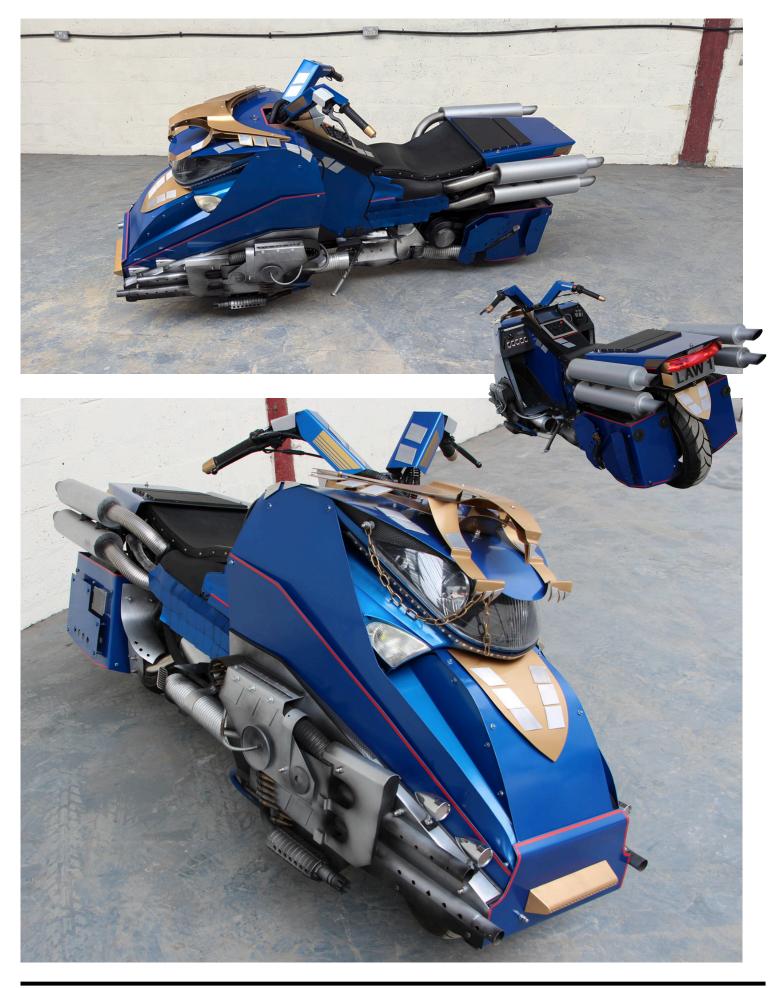

## **Dredd Bike**

It is the essence of Dredd on 2 wheels. The symbols of the eagle and the shield, representing law and order, run through the aesthetics of this fully working bike. Gadgets were essential on this crowd pleaser, so we made them interactive, microphone, sirens, lights and guns.

400cc automatic Petrol Engine. Donor vehicle: Piaggio Evo 400, complete with V5. It wouldn't take a great deal of work to get this vehicle road leagal. Imagine turning up at the local bike meet on this stunner.

#### **Key Features**

Onboard radio mic with speaker system Multiple sirens Satnav and cameras LED lighting. Link to video - bike in action Link to video - making of

Offers in the region of **£10,000** 

Dimensions L: 230cm W:80cm H: 125cm Weight 200Kg

This is the perfect opportunity to own a unique film-inspired prop from Podpadstudios. Fully working petrol 400cc automatic motorbike. Ideal for a private collection or could be a great business opportunity.