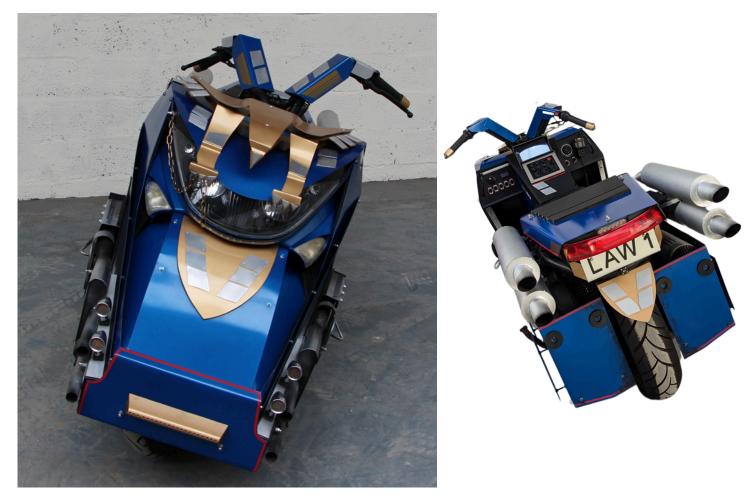

## **Dredd Bike**

It is the essence of Dredd on 2 wheels. The symbols of the eagle and the shield, representing law and order, run through the aesthetics of this fully working bike. Gadgets were essential on this crowd pleaser, so we made them interactive, microphone, sirens, lights and guns.

400cc automatic Petrol Engine. Donor vehicle: Piaggio Evo 400, complete with V5. It wouldn't take a great deal of work to get this vehicle road leagal. Imagine turning up at the local bike meet on this stunner.

#### **Key Features**

Onboard radio mic with speaker system Multiple sirens Satnav and cameras LED lighting. Link to video - bike in action Link to video - making of

Offers in the region of **£10,000** 

Dimensions L: 230cm W:80cm H: 125cm Weight 200Kg

This is the perfect opportunity to own a unique film-inspired prop from Podpadstudios. Fully working petrol 400cc automatic motorbike. Ideal for a private collection or could be a great business opportunity.