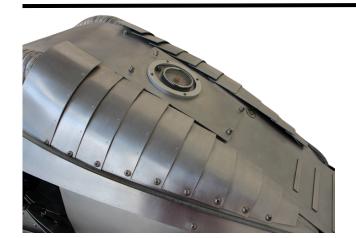

#### **Retro Tron**

Inspiration for the bike came from the Tron films and the famous light cycles. We wanted to create a 1950's retro futurist vision of that motorcycle with a more organic animalistic feel using folded and shaped metal. Influences are also taken from Egyptian art. When viewed from above, the bike resembles a cobra snake.

#### **Key Features**

Fully functional electric bike Accent LED's.
unusual visuals

Offers in the region of

£10,000

Dimensions L: 230cm W:85cm H: 105cm Weight 200Kg

This is the perfect opportunity to own a unique film-inspired prop from Podpadstudios. This is a fully working electric bike. Ideal for a private collection.