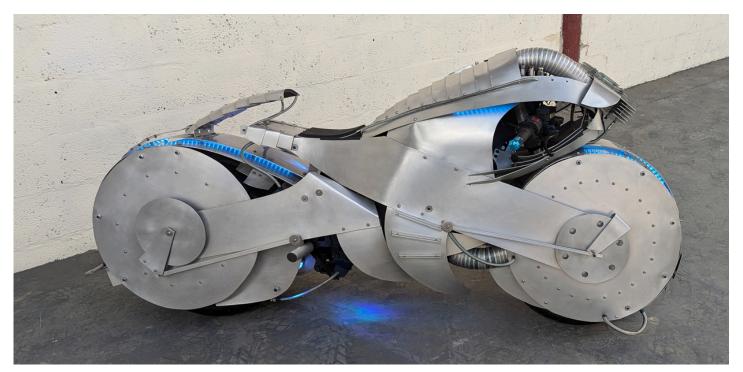

#### **Retro Tron**

Inspiration for the bike came from the Tron films and the famous light cycles. We wanted to create a 1950's retro futurist vision of that motorcycle with a more organic animalistic feel using folded and shaped metal. Influences are also taken from Egyptian art. When viewed from above, the bike resembles a cobra snake.

#### **Key Features**

Fully functional electric bike Accent LED's.
unusual visuals

Offers in the region of

£10,000

Dimensions L: 230cm W:85cm H: 105cm Weight 200Kg

This is the perfect opportunity to own a unique film-inspired prop from Podpadstudios. This is a fully working electric bike. Ideal for a private collection.