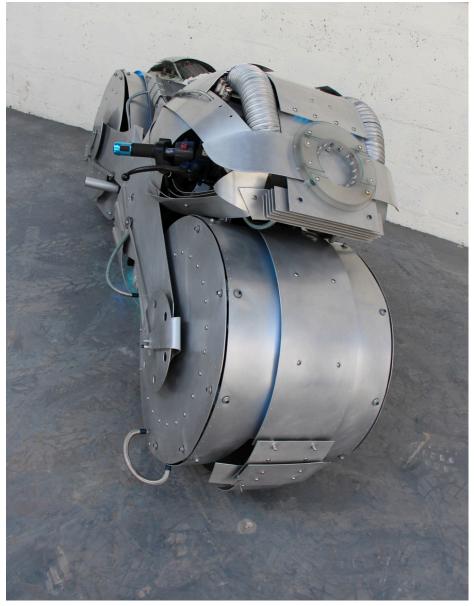

#### **Retro Tron**

Inspiration for the bike came from the Tron films and the famous light cycles. We wanted to create a 1950's retro futurist vision of that motorcycle with a more organic animalistic feel using folded and shaped metal. Influences are also taken from Egyptian art. When viewed from above, the bike resembles a cobra snake.