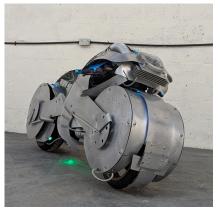

#### **Retro Tron**

Inspiration for the bike came from the Tron films and the famous light cycles. We wanted to create a 1950's retro futurist vision of that motorcycle with a more organic animalistic feel using folded and shaped metal. Influences are also taken from Egyptian art. When viewed from above, the bike resembles a cobra snake.

#### **Key Features**

Fully functional electric bike Accent LED's.
unusual visuals

Offers in the region of

£10,000

Dimensions L: 230cm W:85cm H: 105cm Weight 200Kg

This is the perfect opportunity to own a unique film-inspired prop from Podpadstudios. This is a fully working electric bike. Ideal for a private collection.