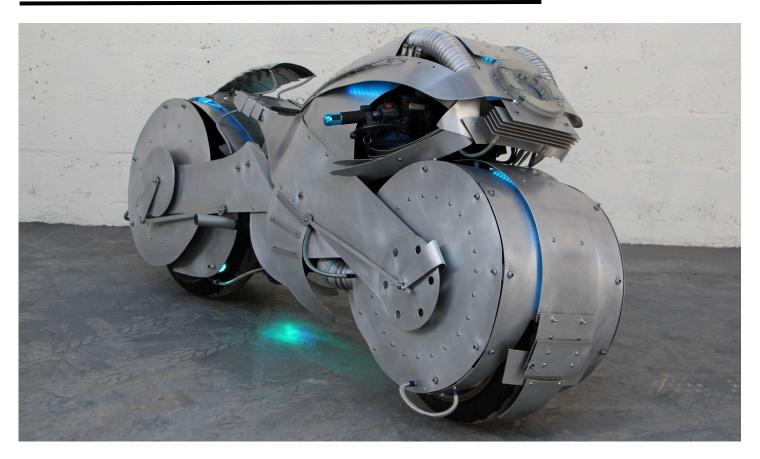

#### **Retro Tron**

Inspiration for the bike came from the Tron films and the famous light cycles. We wanted to create a 1950's retro futurist vision of that motorcycle with a more organic animalistic feel using folded and shaped metal. Influences are also taken from Egyptian art. When viewed from above, the bike resembles a cobra snake.

#### **Key Features**

Fully functional electric bike Accent LED's.
unusual visuals

Offers in the region of

£10,000

Dimensions L: 230cm W:85cm H: 105cm Weight 200Kg

This is the perfect opportunity to own a unique film-inspired prop from Podpadstudios. This is a fully working electric bike. Ideal for a private collection.