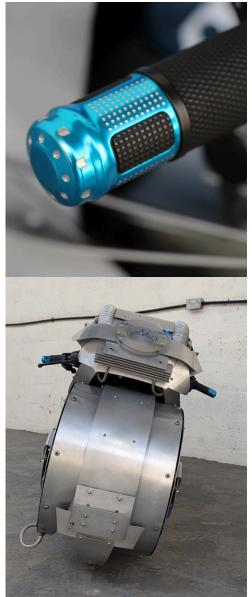

#### **Retro Tron**

Inspiration for the bike came from the Tron films and the famous light cycles. We wanted to create a 1950's retro futurist vision of that motorcycle with a more organic animalistic feel using folded and shaped metal. Influences are also taken from Egyptian art. When viewed from above, the bike resembles a cobra snake.