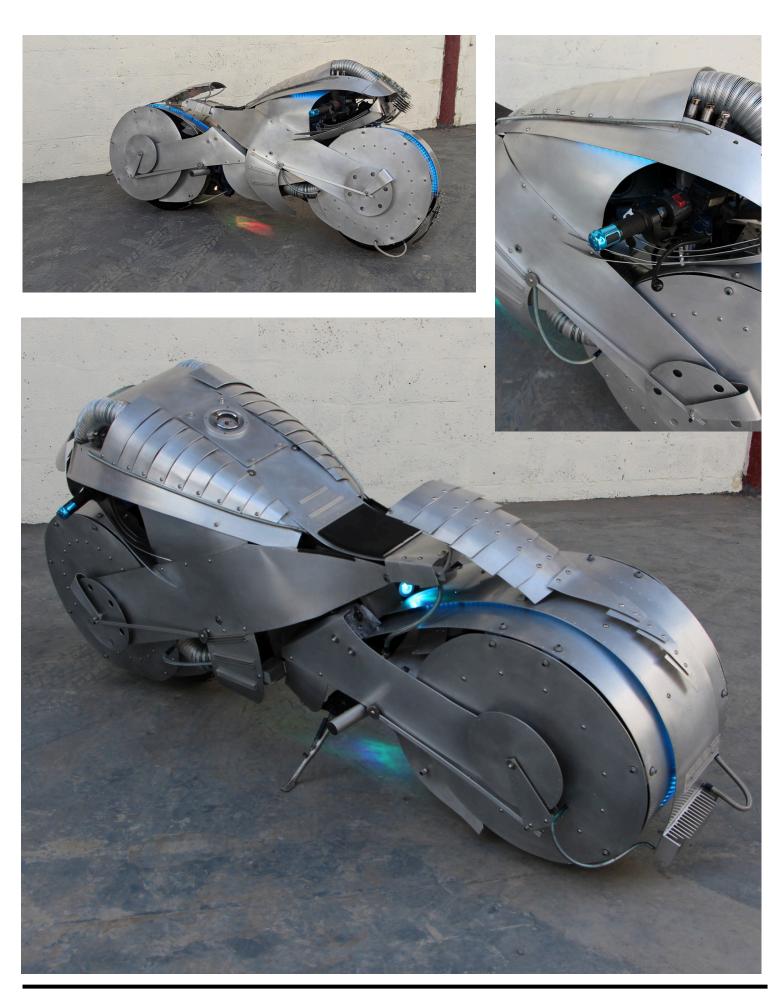

#### **Retro Tron**

Inspiration for the bike came from the Tron films and the famous light cycles. We wanted to create a 1950's retro futurist vision of that motorcycle with a more organic animalistic feel using folded and shaped metal. Influences are also taken from Egyptian art. When viewed from above, the bike resembles a cobra snake.

#### **Key Features**

Fully functional electric bike Accent LED's.
unusual visuals

Offers in the region of

£10,000

Dimensions L: 230cm W:85cm H: 105cm Weight 200Kg

This is the perfect opportunity to own a unique film-inspired prop from Podpadstudios. This is a fully working electric bike. Ideal for a private collection.