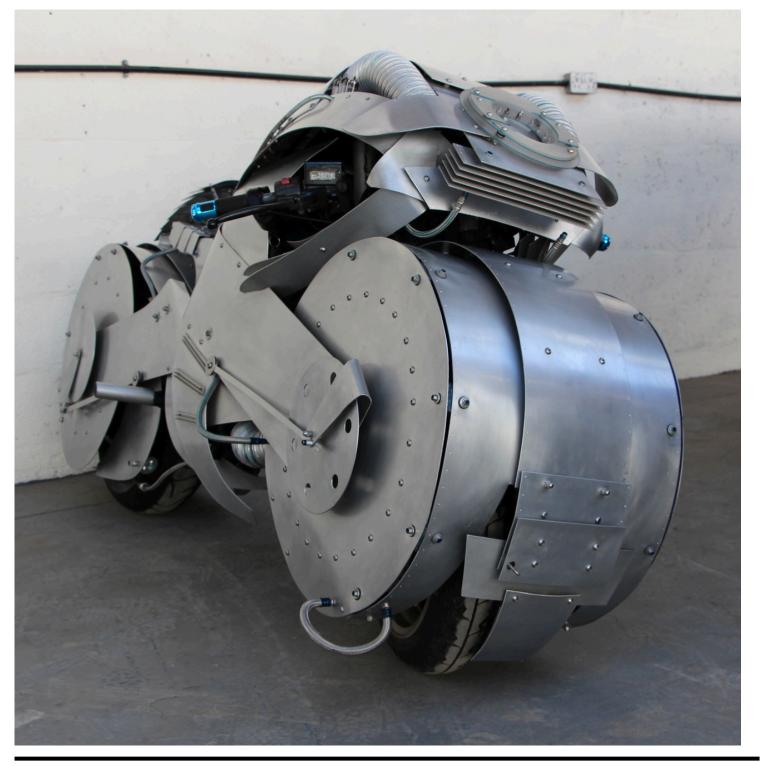

#### **Retro Tron**

Inspiration for the bike came from the Tron films and the famous light cycles. We wanted to create a 1950's retro futurist vision of that motorcycle with a more organic animalistic feel using folded and shaped metal. Influences are also taken from Egyptian art. When viewed from above, the bike resembles a cobra snake.

#### **Key Features**

Fully functional electric bike Accent LED's.
unusual visuals

Offers in the region of

£10,000

Dimensions L: 230cm W:85cm H: 105cm Weight 200Kg

This is the perfect opportunity to own a unique film-inspired prop from Podpadstudios. This is a fully working electric bike. Ideal for a private collection.