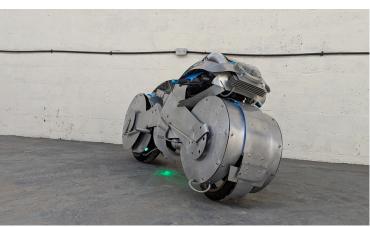

#### **Retro Tron**

Inspiration for the bike came from the Tron films and the famous light cycles. We wanted to create a 1950's retro futurist vision of that motorcycle with a more organic animalistic feel using folded and shaped metal. Influences are also taken from Egyptian art. When viewed from above, the bike resembles a cobra snake.

#### **Key Features**

Fully functional electric bike Accent LED's.
unusual visuals

Offers in the region of

£10,000

Dimensions L: 230cm W:85cm H: 105cm Weight 200Kg

This is the perfect opportunity to own a unique film-inspired prop from Podpadstudios. This is a fully working electric bike. Ideal for a private collection.