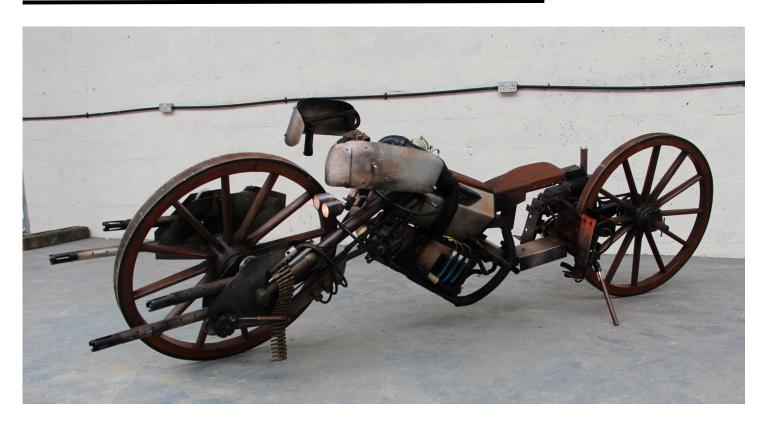

## Steampod 2

It's the Batpod from the 2008 Dark Knight trilogy but, "not as we know it, Jim". This is Cyberpunk and Batman combined like you've never seen before. Horrifically scary to ride. YES this IS a working electric vehicle. The Victorian wooden wheels, iron brake, and unique satnav all combine to make this something you need to see to believe.

## **Key Features**

450w electric Motor. Hand crafted and scratch built. Metal rims, wooden trims.

Offers in the region of

£10,000

Dimensions L: 270cm W: 180cm H: 180cm Weight 150Kg

This is the perfect opportunity to own a unique film-inspired prop from Podpadstudios. Fully working electric bike. Ideal for a Steampunk enthousiast's private collection or could be a great business opportunity.