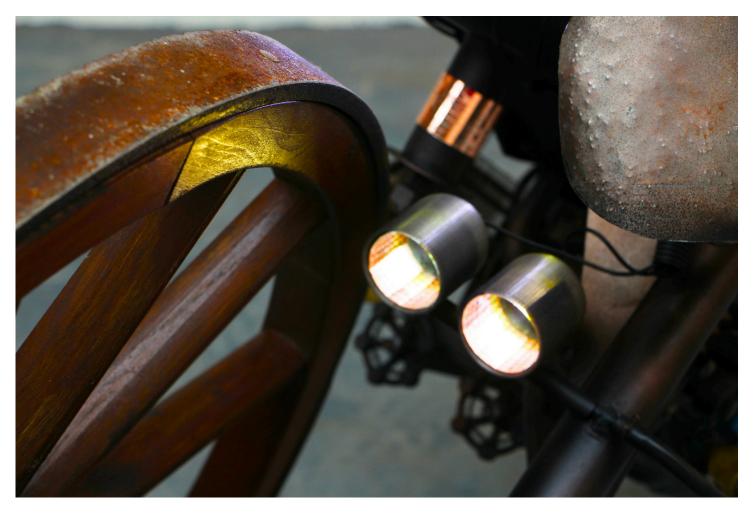

## Steampod 2

It's the Batpod from the 2008 Dark Knight trilogy but, "not as we know it, Jim". This is Cyberpunk and Batman combined like you've never seen before. Horrifically scary to ride. YES this IS a working electric vehicle. The Victorian wooden wheels, iron brake, and unique satnav all combine to make this something you need to see to believe.

## **Key Features**

450w electric Motor. Hand crafted and scratch built. Metal rims, wooden trims.

Offers in the region of

£10,000

Dimensions L: 270cm W: 180cm H: 180cm Weight 150Kg

This is the perfect opportunity to own a unique film-inspired prop from Podpadstudios. Fully working electric bike. Ideal for a Steampunk enthousiast's private collection or could be a great business opportunity.