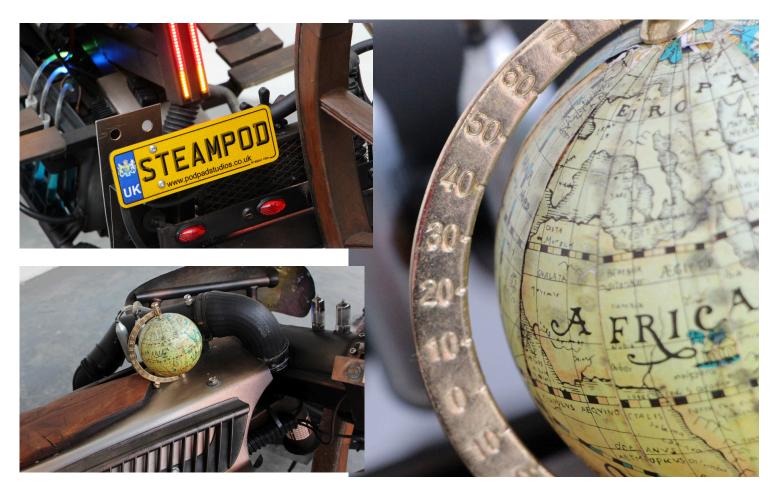

## Steampod 2

It's the Batpod from the 2008 Dark Knight trilogy but, "not as we know it, Jim". This is Cyberpunk and Batman combined like you've never seen before. Horrifically scary to ride. YES this IS a working electric vehicle. The Victorian wooden wheels, iron brake, and unique satnav all combine to make this something you need to see to believe.

## **Key Features**

450w electric Motor. Hand crafted and scratch built. Metal rims, wooden trims.

Offers in the region of

£10,000

Dimensions L: 270cm W: 180cm H: 180cm Weight 150Kg

This is the perfect opportunity to own a unique film-inspired prop from Podpadstudios. Fully working electric bike. Ideal for a Steampunk enthousiast's private collection or could be a great business opportunity.