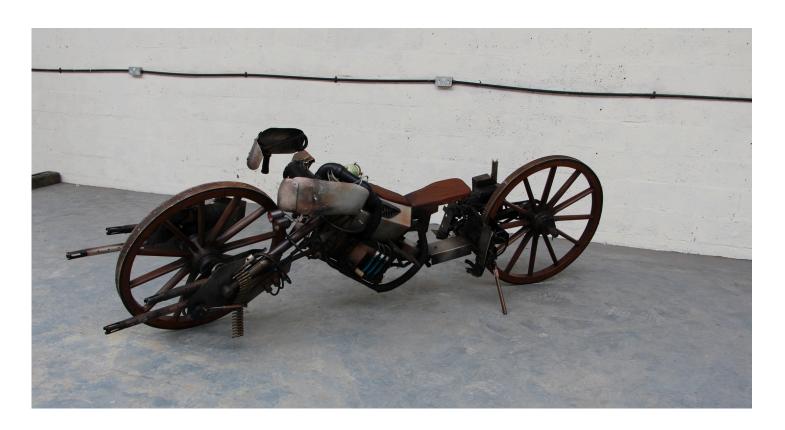

## Steampod 2

It's the Batpod from the 2008 Dark Knight trilogy but, "not as we know it, Jim". This is Cyberpunk and Batman combined like you've never seen before. Horrifically scary to ride. YES this IS a working electric vehicle. The Victorian wooden wheels, iron brake, and unique satnav all combine to make this something you need to see to believe.

## **Key Features**

450w electric Motor. Hand crafted and scratch built. Metal rims, wooden trims.

Offers in the region of

£10,000

Dimensions L: 270cm W: 180cm H: 180cm Weight 150Kg

This is the perfect opportunity to own a unique film-inspired prop from Podpadstudios. Fully working electric bike. Ideal for a Steampunk enthousiast's private collection or could be a great business opportunity.