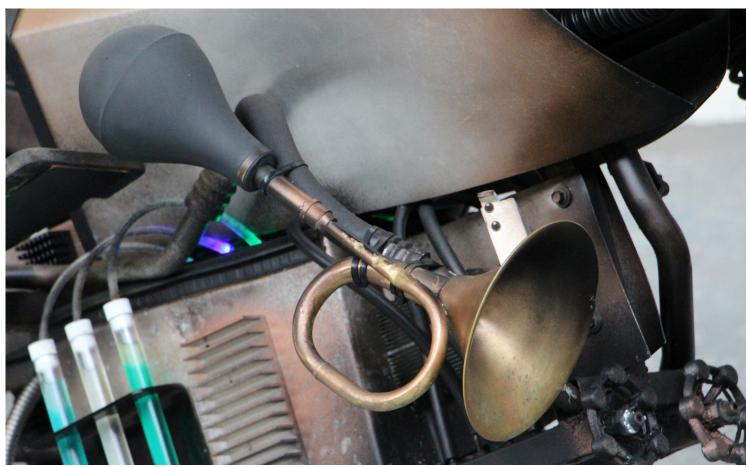

## Steampod 2

It's the Batpod from the 2008 Dark Knight trilogy but, "not as we know it, Jim". This is Cyberpunk and Batman combined like you've never seen before. Horrifically scary to ride. YES this IS a working electric vehicle. The Victorian wooden wheels, iron brake, and unique satnav all combine to make this something you need to see to believe.

## **Key Features**

450w electric Motor. Hand crafted and scratch built. Metal rims, wooden trims.

Offers in the region of

£10,000

Dimensions L: 270cm W: 180cm H: 180cm Weight 150Kg

This is the perfect opportunity to own a unique film-inspired prop from Podpadstudios. Fully working electric bike. Ideal for a Steampunk enthousiast's private collection or could be a great business opportunity.