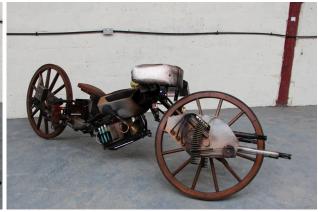

## Steampod 2

It's the Batpod from the 2008 Dark Knight trilogy but, "not as we know it, Jim". This is Cyberpunk and Batman combined like you've never seen before. Horrifically scary to ride. YES this IS a working electric vehicle. The Victorian wooden wheels, iron brake, and unique satnav all combine to make this something you need to see to believe.

## **Key Features**

450w electric Motor. Hand crafted and scratch built. Metal rims, wooden trims.

Offers in the region of

£10,000

Dimensions L: 270cm W: 180cm H: 180cm Weight 150Kg

This is the perfect opportunity to own a unique film-inspired prop from Podpadstudios. Fully working electric bike. Ideal for a Steampunk enthousiast's private collection or could be a great business opportunity.