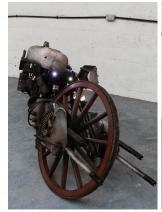

## Steampod 2

It's the Batpod from the 2008 Dark Knight trilogy but, "not as we know it, Jim". This is Cyberpunk and Batman combined like you've never seen before. Horrifically scary to ride. YES this IS a working electric vehicle. The Victorian wooden wheels, iron brake, and unique satnav all combine to make this something you need to see to believe.

## **Key Features**

450w electric Motor. Hand crafted and scratch built. Metal rims, wooden trims.

Offers in the region of

£10,000

Dimensions L: 270cm W: 180cm H: 180cm Weight 150Kg

This is the perfect opportunity to own a unique film-inspired prop from Podpadstudios. Fully working electric bike. Ideal for a Steampunk enthousiast's private collection or could be a great business opportunity.