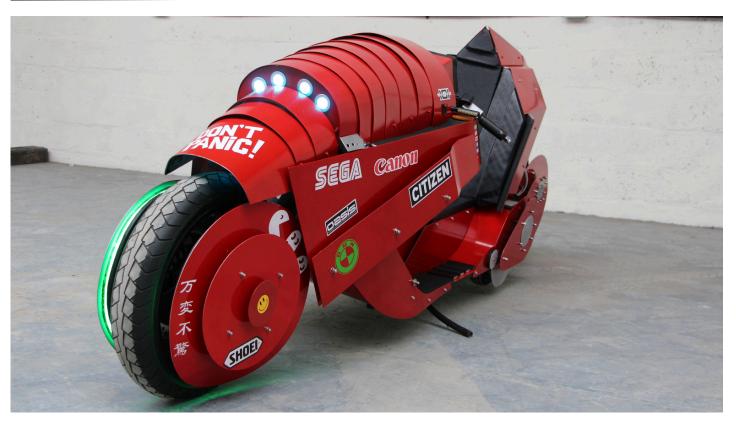

The Japanese animated movie, 'Akira' and the more recent 'Ready Player One' film were the primary influences. This is the world's first Akira mobility scooter. We took the iconic shape and colour of the bike and gave it an extreme Cyberpunk makeover, retaining the youth street culture visuals, whilst subtly accommodating all the legal requirements of a class 3 invalid carriage.

Powered by a 450w electric engine. Metal chassis, aluminium sheet, and carved foam. Hand-crafted and scratch-built.

#### **Key Features**

Converts from electric bike to a fully functional class 3 invalid carriage.

Onboard drive computer Sound system, heated seat Neon wheel LED's. Satnav

This is the perfect opportunity to own a unique film-inspired prop from Podpadstudios. Fully working electric bike/invalid carriage. Ideal for a private collection or could be a great business opportunity.