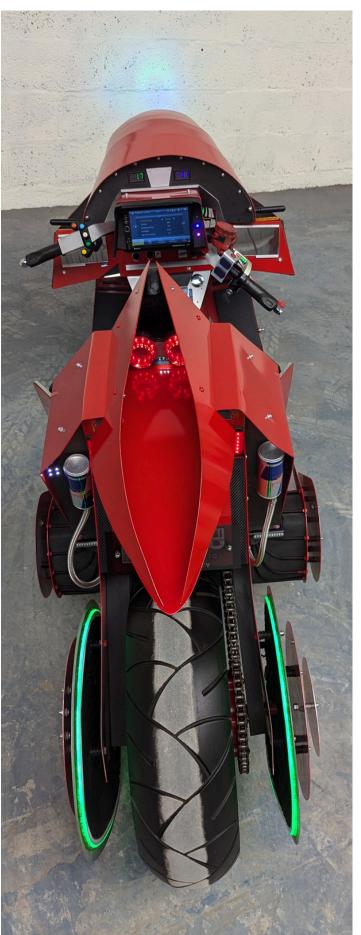

The Japanese animated movie, 'Akira' and the more recent 'Ready Player One' film were the primary influences. This is the world's first Akira mobility scooter. We took the iconic shape and colour of the bike and gave it an extreme Cyberpunk makeover, retaining the youth street culture visuals, whilst subtly accommodating all the legal requirements of a class 3 invalid carriage.

Powered by a 450w electric engine. Metal chassis, aluminium sheet, and carved foam. Hand-crafted and scratch-built.

#### **Key Features**

Converts from electric bike to a fully functional class 3 invalid carriage.

Onboard drive computer Sound system, heated seat Neon wheel LED's. Satnav

This is the perfect opportunity to own a unique film-inspired prop from Podpadstudios. Fully working electric bike/invalid carriage. Ideal for a private collection or could be a great business opportunity.