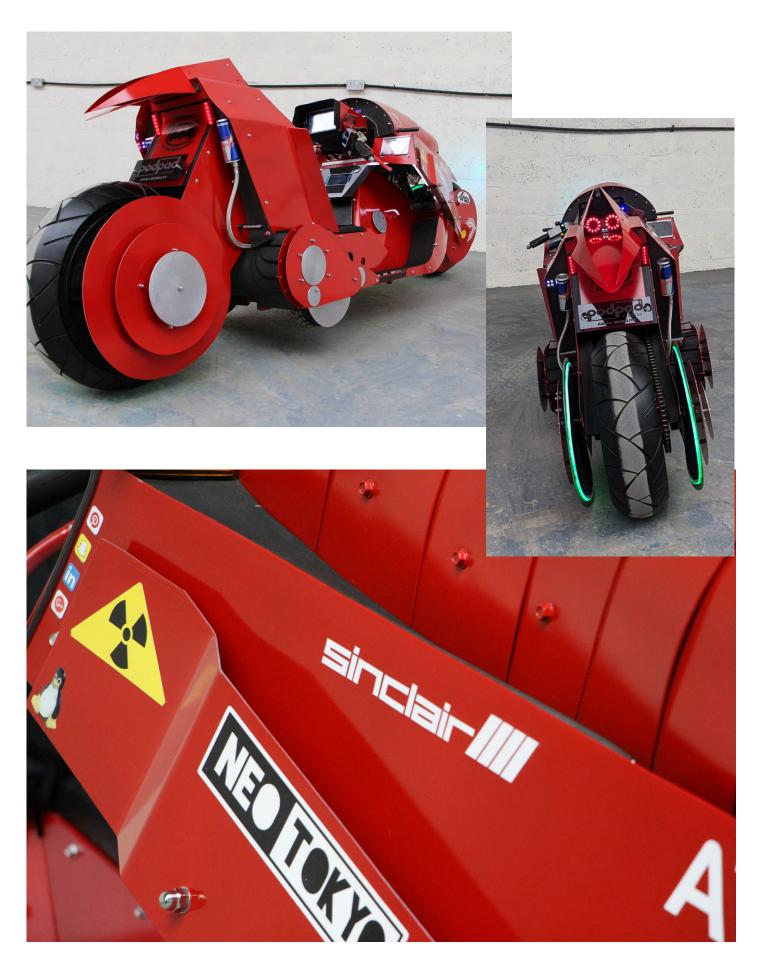

#### **Key Features**

Converts from electric bike to a fully functional class 3 invalid carriage.

Onboard drive computer Sound system, heated seat Neon wheel LED's. Satnav

This is the perfect opportunity to own a unique film-inspired prop from Podpadstudios. Fully working electric bike/invalid carriage. Ideal for a private collection or could be a great business opportunity.