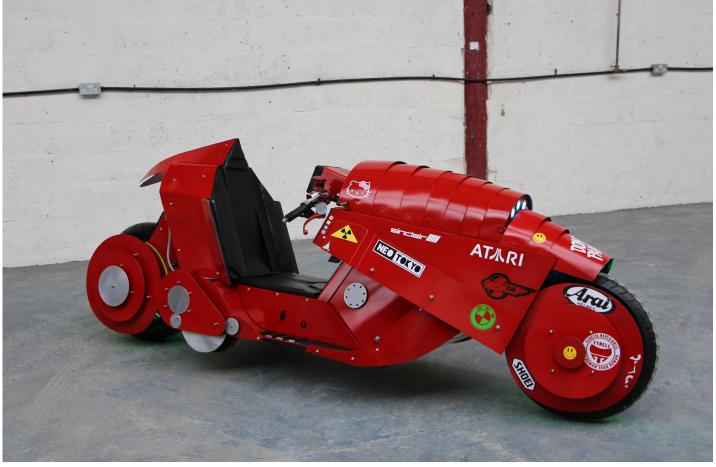

The Japanese animated movie, 'Akira' and the more recent 'Ready Player One' film were the primary influences. This is the world's first Akira mobility scooter. We took the iconic shape and colour of the bike and gave it an extreme Cyberpunk makeover, retaining the youth street culture visuals, whilst subtly accommodating all the legal requirements of a class 3 invalid carriage.

Powered by a 450w electric engine. Metal chassis, aluminium sheet, and carved foam. Hand-crafted and scratch-built.