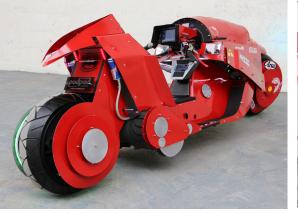

The Japanese animated movie, 'Akira' and the more recent 'Ready Player One' film were the primary influences. This is the world's first Akira mobility scooter. We took the iconic shape and colour of the bike and gave it an extreme Cyberpunk makeover, retaining the youth street culture visuals, whilst subtly accommodating all the legal requirements of a class 3 invalid carriage.

Powered by a 450w electric engine. Metal chassis, aluminium sheet, and carved foam. Hand-crafted and scratch-built.

#### **Key Features**

Converts from electric bike to a fully functional class 3 invalid carriage.

Onboard drive computer Sound system, heated seat Neon wheel LED's. Satnav

This is the perfect opportunity to own a unique film-inspired prop from Podpadstudios. Fully working electric bike/invalid carriage. Ideal for a private collection or could be a great business opportunity.