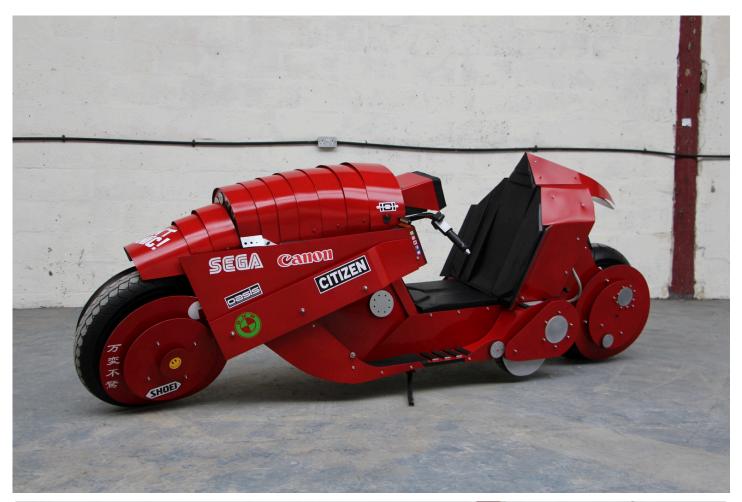

The Japanese animated movie, 'Akira' and the more recent 'Ready Player One' film were the primary influences. This is the world's first Akira mobility scooter. We took the iconic shape and colour of the bike and gave it an extreme Cyberpunk makeover, retaining the youth street culture visuals, whilst subtly accommodating all the legal requirements of a class 3 invalid carriage.

Powered by a 450w electric engine. Metal chassis, aluminium sheet, and carved foam. Hand-crafted and scratch-built.