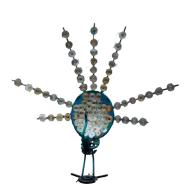

## **Sculptures**

**Stag** 265 x 90 x 177 cm

£300

Peacock £80 265 x 244 x 100 cm

Panther £200

Roadrunner £80

Scorpion £100 90 x 90 x 150 cm

Butterfly £150 165 x 206 x 158 cm