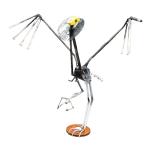

## **Sculptures**

**Stag** 265 x 90 x 177 cm

£300

Peacock £80 265 x 244 x 100 cm

Panther £200

Roadrunner £80

Scorpion £100 90 x 90 x 150 cm

Butterfly £150 165 x 206 x 158 cm