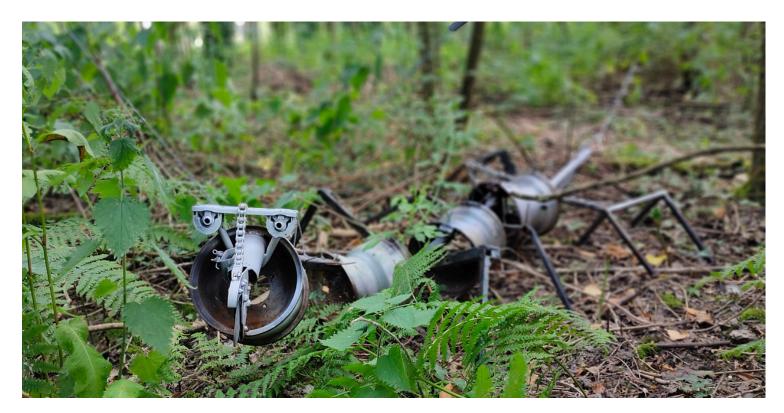

## **Sculptures**

Need something original, awesome or inspiring for your outdoor space? Have a look at our menagerie! If you can't see what you want, get in touch as we also do commissions.

We believe in recycling; and that's how Mark started making garden sculptures, with the by-product of the large-scale prop builds. "From the ashes" of the large prop building projects came many a wondrous creature! These sculptures are quirky, and fun. Usually animals, they are are all made from repurposed, recycled, and reused materials. Each piece is unique.

Centipede £100

Goose £80

Seadog £80 65x 65 x 120 cm

Giant Tortoise £40