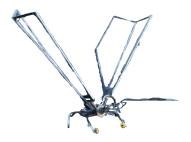

## **Sculptures**

**Stag** 265 x 90 x 177 cm

£300

Peacock £80 265 x 244 x 100 cm

Panther £200

Roadrunner £80

Scorpion £100 90 x 90 x 150 cm

Butterfly £150 165 x 206 x 158 cm