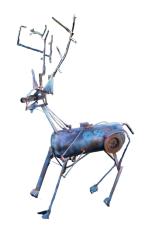

## **Sculptures**

**Stag** 265 x 90 x 177 cm

£300

Peacock £80 265 x 244 x 100 cm

Panther £200

Roadrunner £80

Scorpion £100 90 x 90 x 150 cm

Butterfly £150 165 x 206 x 158 cm