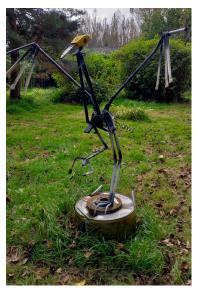

## **Sculptures**

Need something original, awesome or inspiring for your outdoor space? Have a look at our menagerie! If you can't see what you want, get in touch as we also do commissions.

We believe in recycling; and that's how Mark started making garden sculptures, with the by-product of the large-scale prop builds. "From the ashes" of the large prop building projects came many a wondrous creature! These sculptures are quirky, and fun. Usually animals, they are are all made from repurposed, recycled, and reused materials. Each piece is unique.

## **Sculptures**

**Stag** 265 x 90 x 177 cm

£300

Peacock £80 265 x 244 x 100 cm

Panther £200

Roadrunner £80

Scorpion £100 90 x 90 x 150 cm

Butterfly £150 165 x 206 x 158 cm