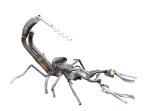

## **Sculptures**

**Stag** 265 x 90 x 177 cm

£300

Peacock £80 265 x 244 x 100 cm

Panther £200

Roadrunner £80

Scorpion £100 90 x 90 x 150 cm

Butterfly £150 165 x 206 x 158 cm