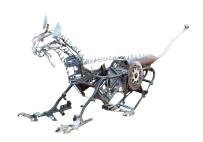

## **Sculptures**

**Stag** 265 x 90 x 177 cm

£300

Peacock £80 265 x 244 x 100 cm

Panther £200

Roadrunner £80

Scorpion £100 90 x 90 x 150 cm

Butterfly £150 165 x 206 x 158 cm