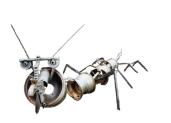

space? Have a look at our menagerie! If you can't see what you want, get in touch as we also do commissions.

We believe in recycling; and that's how Mark started making garden sculptures, with the by-product of the large-scale prop builds. "From the ashes" of the large prop building projects came many a wondrous creature! These sculptures are quirky, and fun. Usually animals, they are are all made from repurposed, recycled, and reused materials. Each piece is unique.

Each piece has a different origin story and providence - so be sure to ask what it is made from when you purchase one...









## **Sculptures**





**Stag** 265 x 90 x 177 cm

£300



Peacock £80 265 x 244 x 100 cm



Panther £200



Roadrunner £80



Scorpion £100 90 x 90 x 150 cm



Butterfly £150 165 x 206 x 158 cm



Centipede £100



Goose £80



Seadog £80 65x 65 x 120 cm



Giant Tortoise £40

## **Price List Terms and conditions**

- Prices are inclusive when purchased direct from Podpadstudios.
- Local delivery can be arranged: £0.50 per Mile Calculate mileage from SN25 3BX to the delivery address.
- Minimum delivery charge £50.
- Dimensions are height x width x length

Issue 3: 21/01/2025

page 2