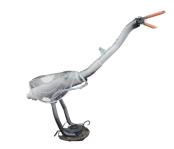

at our menagerie! If you can't see what you want, get in touch as we also do commissions.

We believe in recycling; and that's how Mark started making garden sculptures, with the by-product of the large-scale prop builds. "From the ashes" of the large prop building projects came many a wondrous creature! These sculptures are quirky, and fun. Usually animals, they are are all made from repurposed, recycled, and reused materials. Each piece is unique.

Each piece has a different origin story and providence - so be sure to ask what it is made from when you purchase one...









## **Sculptures**





**Stag** 265 x 90 x 177 cm

£300



Peacock £80 265 x 244 x 100 cm



Panther £200



Roadrunner £80



Scorpion £100 90 x 90 x 150 cm



Butterfly £150 165 x 206 x 158 cm



Centipede £100



Goose £80



Seadog £80 65x 65 x 120 cm



Giant Tortoise £40

## **Price List Terms and conditions**

- Prices are inclusive when purchased direct from Podpadstudios.
- Local delivery can be arranged: £0.50 per Mile Calculate mileage from SN25 3BX to the delivery address.
- Minimum delivery charge £50.
- Dimensions are height x width x length

Issue 3: 21/01/2025

page 2