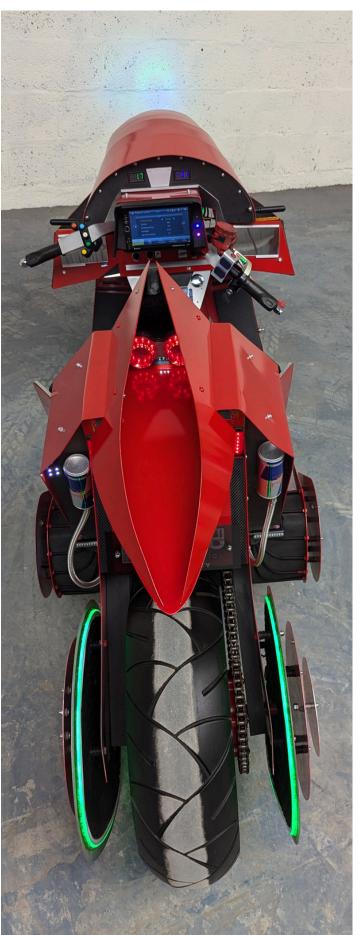

The Japanese animated movie, 'Akira' and the more recent 'Ready Player One' film were the primary influences. This is the world's first Akira mobility scooter. We took the iconic shape and colour of the bike and gave it an extreme Cyberpunk makeover, retaining the youth street culture visuals, whilst subtly accommodating all the legal requirements of a class 3 invalid carriage.

Powered by a 450w electric engine. Metal chassis, aluminium sheet, and carved foam. Hand-crafted and scratch-built.

#### **Key Features**

Converts from electric bike to a fully functional class 3 invalid carriage.

Onboard drive computer
Sound system, heated seat
Neon wheel LED's.
Onboard drive computer, Satnav

This is the perfect opportunity to own a unique film-inspired prop from Podpadstudios. Fully working electric bike/invalid carriage. Ideal for a private collection or could be a great business opportunity.