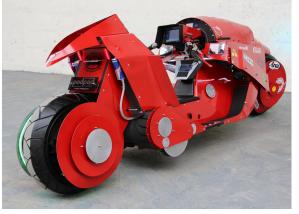

The Japanese animated movie, 'Akira' and the more recent 'Ready Player One' film were the primary influences. This is the world's first Akira mobility scooter. We took the iconic shape and colour of the bike and gave it an extreme Cyberpunk makeover, retaining the youth street culture visuals, whilst subtly accommodating all the legal requirements of a class 3 invalid carriage.

Powered by a 450w electric engine. Metal chassis, aluminium sheet, and carved foam. Hand-crafted and scratch-built.

#### **Key Features**

Converts from electric bike to a fully functional class 3 invalid carriage.

Onboard drive computer
Sound system, heated seat
Neon wheel LED's.
Onboard drive computer, Satnav

This is the perfect opportunity to own a unique film-inspired prop from Podpadstudios. Fully working electric bike/invalid carriage. Ideal for a private collection or could be a great business opportunity.