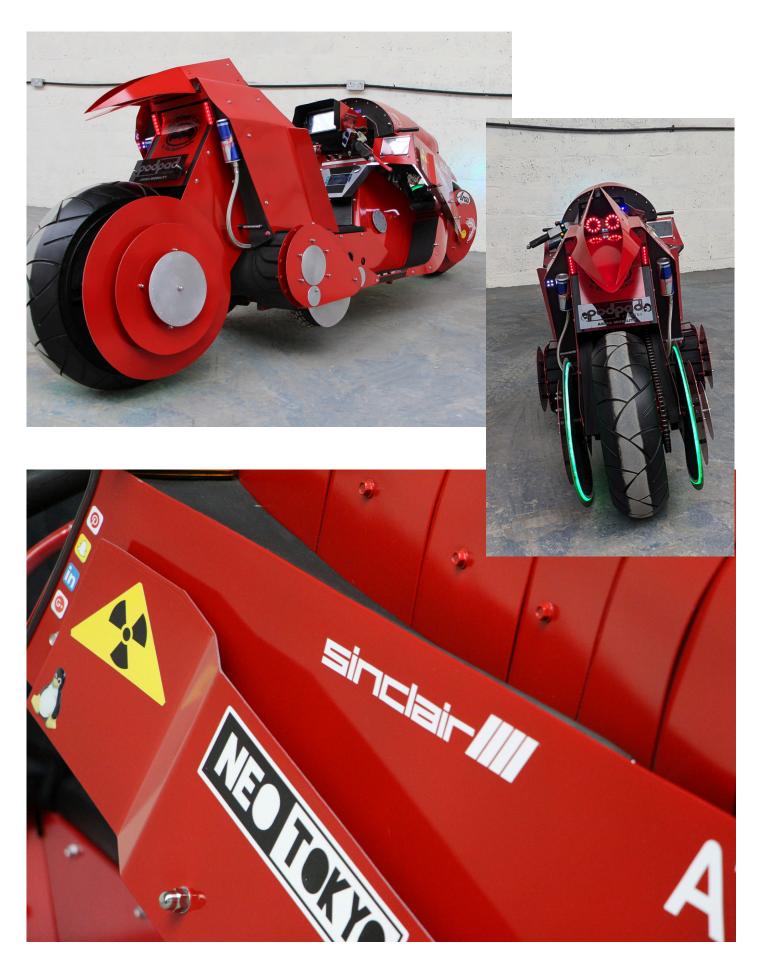

#### **Key Features**

Converts from electric bike to a fully functional class 3 invalid carriage.

Onboard drive computer
Sound system, heated seat
Neon wheel LED's.
Onboard drive computer, Satnav

This is the perfect opportunity to own a unique film-inspired prop from Podpadstudios. Fully working electric bike/invalid carriage. Ideal for a private collection or could be a great business opportunity.