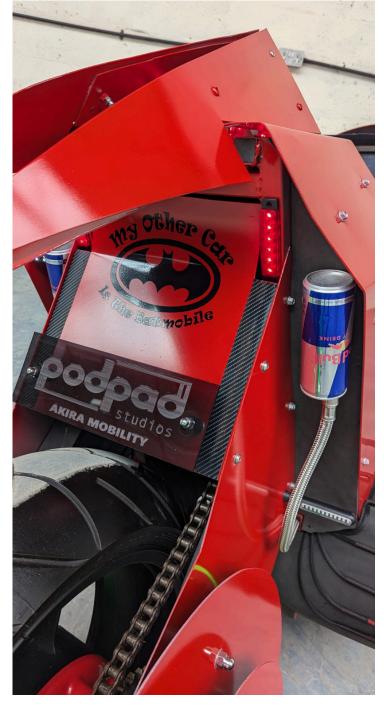

#### **Key Features**

Converts from electric bike to a fully functional class 3 invalid carriage.

Onboard drive computer
Sound system, heated seat
Neon wheel LED's.
Onboard drive computer, Satnav

This is the perfect opportunity to own a unique film-inspired prop from Podpadstudios. Fully working electric bike/invalid carriage. Ideal for a private collection or could be a great business opportunity.