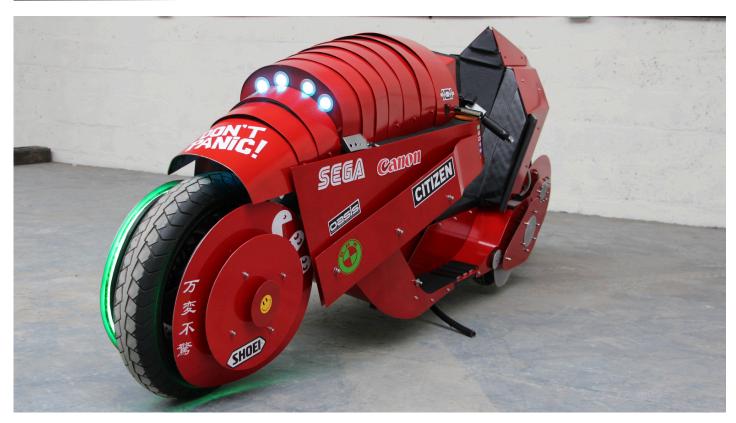

The Japanese animated movie, 'Akira' and the more recent 'Ready Player One' film were the primary influences. This is the world's first Akira mobility scooter. We took the iconic shape and colour of the bike and gave it an extreme Cyberpunk makeover, retaining the youth street culture visuals, whilst subtly accommodating all the legal requirements of a class 3 invalid carriage.

Powered by a 450w electric engine. Metal chassis, aluminium sheet, and carved foam. Hand-crafted and scratch-built.

#### **Key Features**

Converts from electric bike to a fully functional class 3 invalid carriage.

Onboard drive computer
Sound system, heated seat
Neon wheel LED's.
Onboard drive computer, Satnav

This is the perfect opportunity to own a unique film-inspired prop from Podpadstudios. Fully working electric bike/invalid carriage. Ideal for a private collection or could be a great business opportunity.